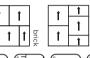

## mist from one to another

Made from **EqoBalance**® sustainable yarn and our unique **BioBase**® recycled backing, **tivoli mist**® is **low carbon**.

With a design allowing for soft transitions between colours or a sleek allover pattern that mists from one to another.

Journey to **Net Zero** & Beyond

**Positive Environmental Impact** 

Social Values & Well Being

Made from EgoBalance® sustainable yarn and our unique BioBase® recycled backing, tivoli mist® is low carbon. With a design allowing for soft transitions between colours or a sleek allover pattern that mists from one to another. The colour palette of 10 provides endless possibilities for adding colour into a wide variety of interiors.