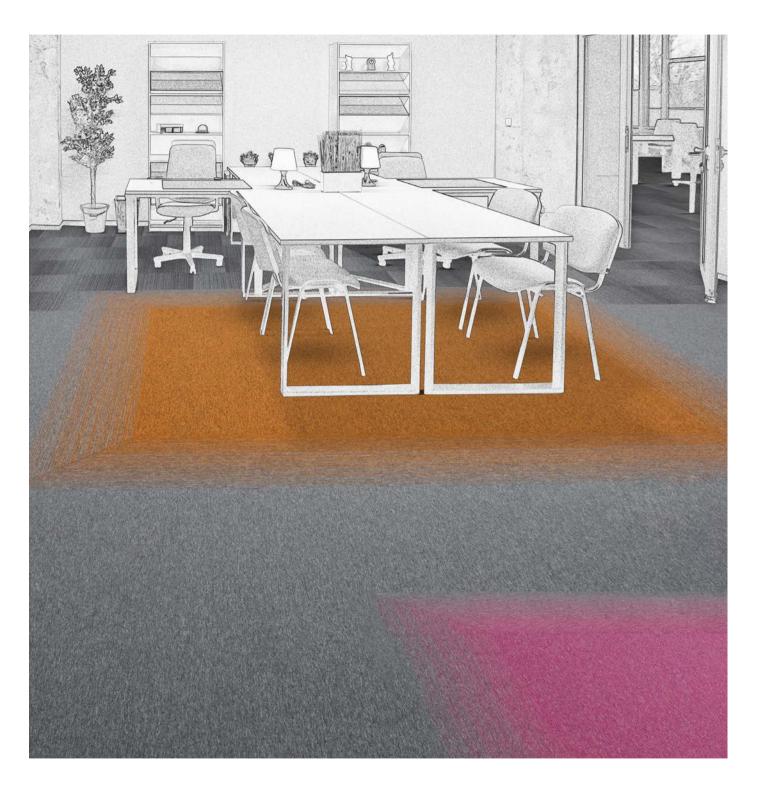

## mist from one to another

Made from **EqoBalance**® sustainable yarn and our unique **BioBase**® recycled backing, **tivoli mist**® is **low carbon**.

With a design allowing for soft transitions between colours or a sleek allover pattern that mists from one to another.

The colour palette of 10 provides endless possibilities for adding colour into a wide variety of interiors.

Journey to **Net Zero** & Beyond

**Positive Environmental Impact** 

Social Values & Well Being

Made from EgoBalance® sustainable yarn and our unique BioBase® recycled backing, tivoli mist® is low carbon. With a design allowing for soft transitions between colours or a sleek allover pattern that mists from one to another. The colour palette of 10 provides endless possibilities for adding colour into a wide variety of interiors.