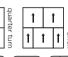

## mist from one to another

Made from **EqoBalance**® sustainable yarn and our unique **BioBase**® recycled backing, **tivoli mist**® is **low carbon**.

With a design allowing for soft transitions between colours or a sleek allover pattern that mists from one to another.

Journey to **Net Zero** & Beyond

**Positive Environmental Impact** 

Social Values & Well Being

Made from EgoBalance® sustainable yarn and our unique BioBase® recycled backing, tivoli mist® is low carbon. With a design allowing for soft transitions between colours or a sleek allover pattern that mists from one to another. The colour palette of 10 provides endless possibilities for adding colour into a wide variety of interiors.